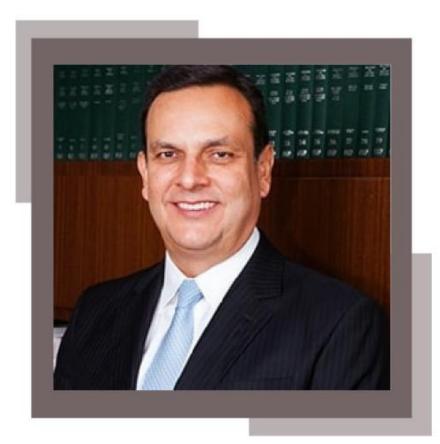

## EDUARDO MANEIRA

Professor Direito Tributário da Faculdade Nacional de Direito da UFRJ. Presidente da Comissão Especial do Direito Tributário do CFOAB

Luso-Brasileiro

21 DE SETEMBRO I 19 DE OUTUBRO I 23 DE NOVEMBRO I VIA YOUTUBE.COM/NELBLISBOA